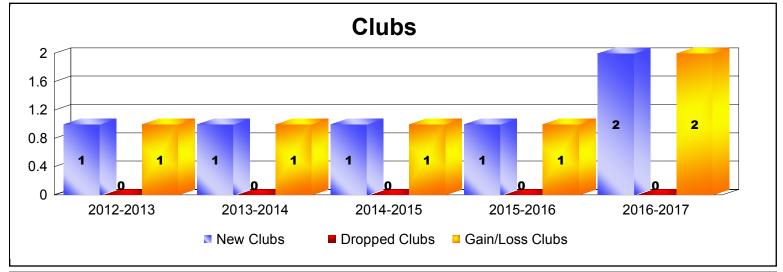

District 3232F2 As of June 2017 Cumulative

| Year      | New<br>Clubs | Dropped<br>Clubs | Gain/<br>Loss<br>Clubs | New<br>Members | Charter<br>Members | Reinstate<br>Members | Transfer<br>Members | Total<br>Member<br>Added | Total<br>Members<br>Dropped | Gain/<br>Loss<br>Members |
|-----------|--------------|------------------|------------------------|----------------|--------------------|----------------------|---------------------|--------------------------|-----------------------------|--------------------------|
| 2012-2013 | 1            | 0                | 1                      | 271            | 30                 | 7                    | 1                   | 309                      | -288                        | 21                       |
| 2013-2014 | 1            | 0                | 1                      | 170            | 27                 | 8                    | 2                   | 207                      | -288                        | -81                      |
| 2014-2015 | 1            | 0                | 1                      | 282            | 39                 | 13                   | 2                   | 336                      | -222                        | 114                      |
| 2015-2016 | 1            | 0                | 1                      | 258            | 28                 | 25                   | 1                   | 312                      | -281                        | 31                       |
| 2016-2017 | 2            | 0                | 2                      | 333            | 43                 | 37                   | 5                   | 418                      | -280                        | 138                      |
| Average   | 1            | 0                | 1                      | 263            | 33                 | 18                   | 2                   | 316                      | -272                        | 45                       |