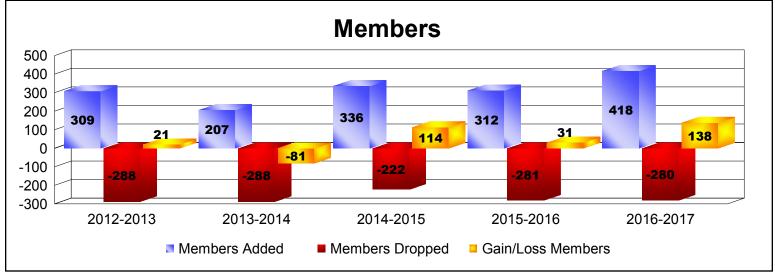

District 3232F2 As of June 2017 Cumulative

| Year      | New<br>Clubs | Dropped<br>Clubs | Gain/<br>Loss<br>Clubs | New<br>Members | Charter<br>Members | Reinstate<br>Members | Transfer<br>Members | Total<br>Member<br>Added | Total<br>Members<br>Dropped | Gain/<br>Loss<br>Members |
|-----------|--------------|------------------|------------------------|----------------|--------------------|----------------------|---------------------|--------------------------|-----------------------------|--------------------------|
| 2012-2013 | 1            | 0                | 1                      | 271            | 30                 | 7                    | 1                   | 309                      | -288                        | 21                       |
| 2013-2014 | 1            | 0                | 1                      | 170            | 27                 | 8                    | 2                   | 207                      | -288                        | -81                      |
| 2014-2015 | 1            | 0                | 1                      | 282            | 39                 | 13                   | 2                   | 336                      | -222                        | 114                      |
| 2015-2016 | 1            | 0                | 1                      | 258            | 28                 | 25                   | 1                   | 312                      | -281                        | 31                       |
| 2016-2017 | 2            | 0                | 2                      | 333            | 43                 | 37                   | 5                   | 418                      | -280                        | 138                      |
| Average   | 1            | 0                | 1                      | 263            | 33                 | 18                   | 2                   | 316                      | -272                        | 45                       |